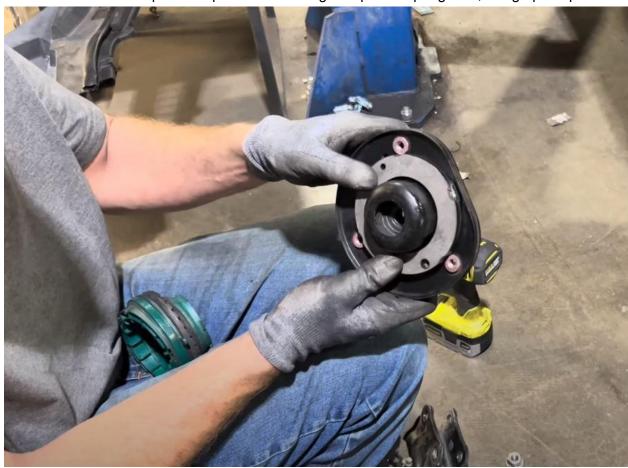

8. Attach the TRAXDA preload spacer under the green plastic spring seat, lining up the pin.

9. Reattach the black metal top to the strut, compress springs more and reattach the top nut.

10. Tighten top nut fully.