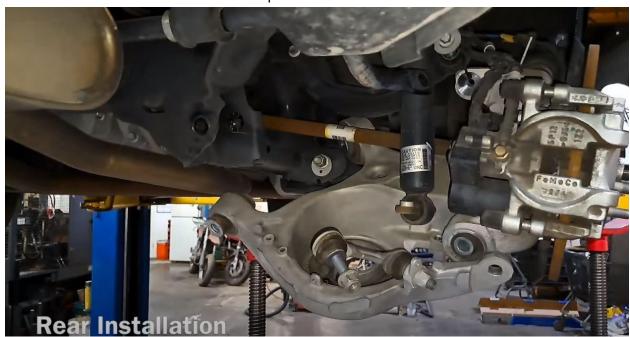

## **REAR INSTALLATION**

- 17. Remove rear wheels.
- 18. Remove nuts and bolts from rear suspension lower control arm.

- 19. Remove the spring.
- 20. Install the TRAXDA spring spacer on the top of the spring and reinstall.

21. Install the two TRAXDA 1" DOM spacers on the lower shock bracket, using supplied bolts.

- 22. Reinstall the nuts and bolts on rear suspension lower control arm.
- 23. Repeat on other side of vehicle.
- 24. Align vehicle to factory specs.