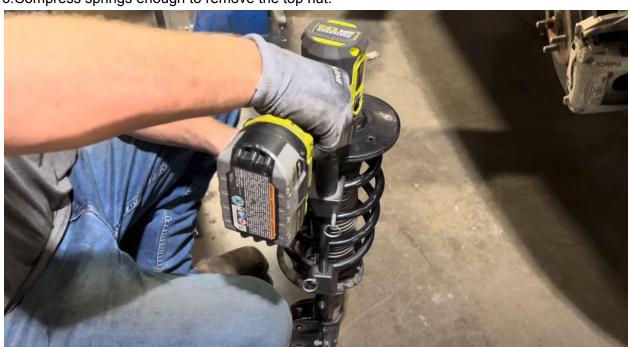

- 4.Remove the rest of the mounting bolts/brake line bracket/sway bar link from the lower strut area.
- 5. Remove strut from vehicle.
- 6. Compress springs enough to remove the top nut.

7.Remove the black metal top of the strut and then the green plastic spring seat underneath.