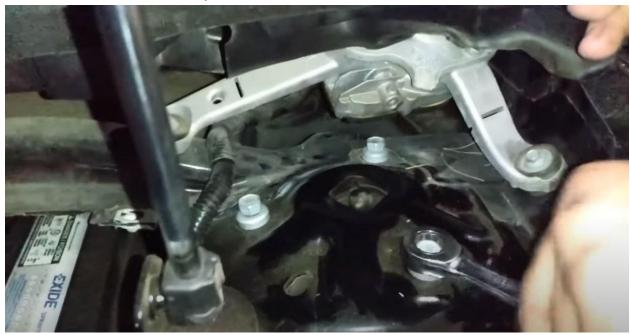

## FRONT INSTALLATION

- 1.Put vehicle on a 2 post hoist or appropriate jack stands. Always work safely. Remove front wheels.
- 2. Remove cowl, there are clips along the front and bolts and clips to each side. Remove windscreen wipers, making note of orientation.
- 3. Undo the three bolts at the top of the strut.

- 4.Remove the rest of the mounting bolts/brake line bracket/sway bar link from the lower strut area.
- 5. Remove strut from vehicle.
- 6. Compress springs enough to remove the top nut.

7.Remove the black metal top of the strut and then the green plastic spring seat underneath.