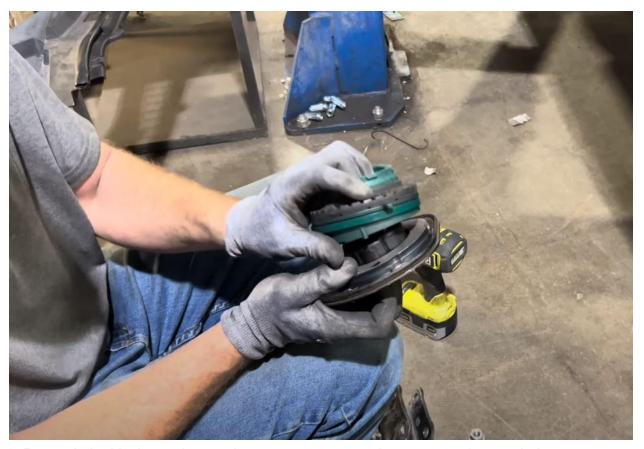

- 4.Remove the rest of the mounting bolts/brake line bracket/sway bar link from the lower strut area.
- 5. Remove strut from vehicle.
- 6. Compress springs enough to remove the top nut.

7.Remove the black metal top of the strut and then the green plastic spring seat underneath.

8. Attach the TRAXDA preload spacer under the green plastic spring seat, lining up the pin.

9. Reattach the black metal top to the strut, compress springs more and reattach the top nut.

10. Tighten top nut fully.