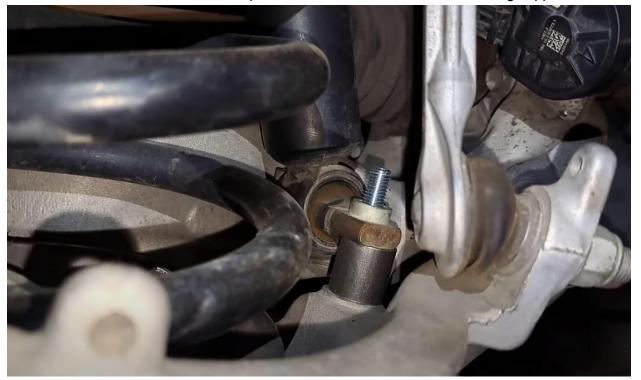

21. Install the two TRAXDA 1" DOM spacers on the lower shock bracket, using supplied bolts.

- 22. Reinstall the nuts and bolts on rear suspension lower control arm.
- 23. Repeat on other side of vehicle.
- 24. Align vehicle to factory specs.