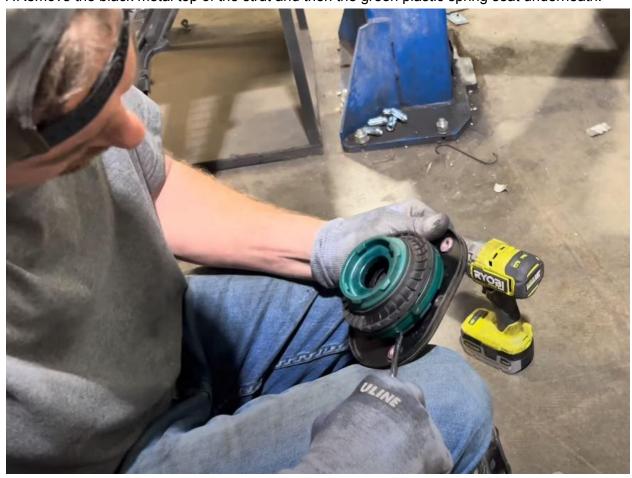

- 4.Remove the rest of the mounting bolts/brake line bracket/sway bar link from the lower strut area.
- 5. Remove strut from vehicle.
- 6. Compress springs enough to remove the top nut.

7.Remove the black metal top of the strut and then the green plastic spring seat underneath.