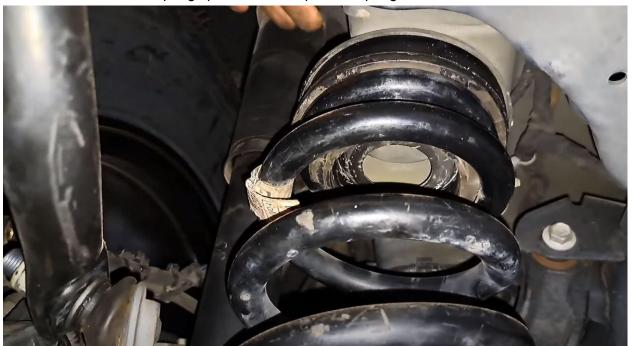

## **REAR INSTALLATION**

- 17. Remove rear wheels.
- 18. Remove nuts and bolts from rear suspension lower control arm.

- 19. Remove the spring.
- 20. Install the TRAXDA spring spacer on the top of the spring and reinstall.

21. Install the two TRAXDA 1" DOM spacers on the lower shock bracket, using supplied bolts.

- 22. Reinstall the nuts and bolts on rear suspension lower control arm.
- 23. Repeat on other side of vehicle.
- 24. Align vehicle to factory specs.