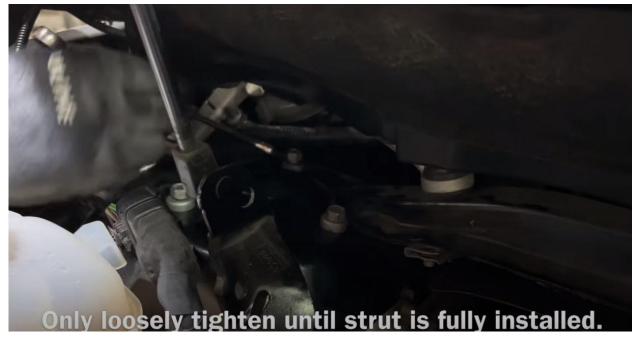

11. Attach the TRAXDA spacer to the top of the strut using the supplied bolts. Slide them in from side.

12. Reinstall strut to vehicle, loosely tightening the three OEM bolts into the top for now.

- 13. Reinstall the mounting bolts, sway bar link, brake line bracketry and tighten fully.
- 14. Tighten the top three bolts down fully.
- 15. Repeat on other side of vehicle.
- 16. Reinstall cowl/windscreen wipers. Check Right/Left on wipers, and if they are indexed correctly.