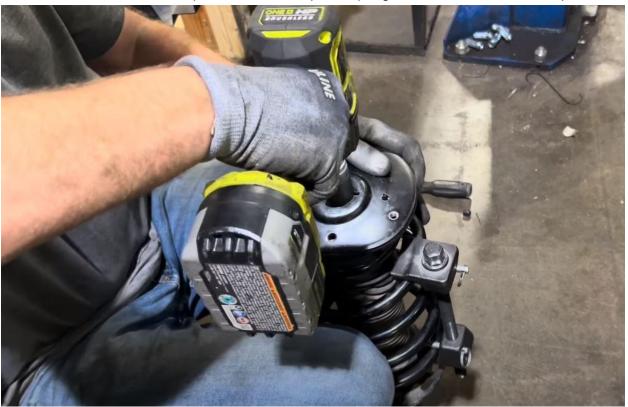

11. Attach the TRAXDA spacer to the top of the strut using the supplied bolts. Slide them in from side.

12. Reinstall strut to vehicle, loosely tightening the three OEM bolts into the top for now.

- 13. Reinstall the mounting bolts, sway bar link, brake line bracketry and tighten fully.
- 14. Tighten the top three bolts down fully.
- 15. Repeat on other side of vehicle.
- 16. Reinstall cowl/windscreen wipers. Check Right/Left on wipers, and if they are indexed correctly.