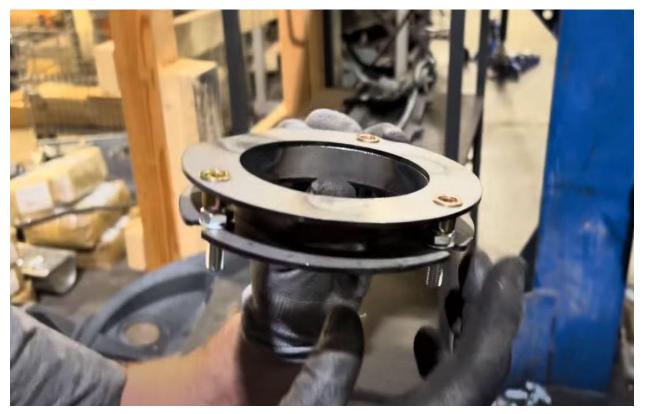

8. Attach the TRAXDA preload spacer under the green plastic spring seat, lining up the pin.

9. Reattach the black metal top to the strut, compress springs more and reattach the top nut.

10. Tighten top nut fully.

11. Attach the TRAXDA spacer to the top of the strut using the supplied bolts. Slide them in from side.

12. Reinstall strut to vehicle, loosely tightening the three OEM bolts into the top for now.

- 13. Reinstall the mounting bolts, sway bar link, brake line bracketry and tighten fully.
- 14. Tighten the top three bolts down fully.
- 15. Repeat on other side of vehicle.
- 16. Reinstall cowl/windscreen wipers. Check Right/Left on wipers, and if they are indexed correctly.