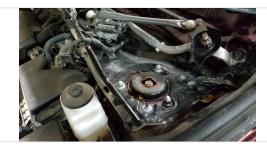

## Front

1. Lift truck, place on jack stands or 2 post lift

2. Remove windshield wiper cowl

- 3. Remove upper strut nuts
- 4. Remove sway bar links
- 5. Remove ABS wire guide
- 6. Remove bolts on lower strut at spindle
  - 7. Remove strut from vehicle

8. Place Traxda part on strut and bolt on

9. Re install strut

10. Install sway bar link mounts onto lower control arm. Pressed in stud acts like a locator pin, *does not get a nut* 

11. Install the supplied sway bar links (same as rear) to new mount. The links have a RIGHT and LEFT to them, make sure they are on the correct side.