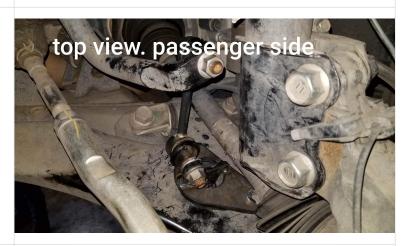

8. Place Traxda part on strut and bolt on

9. Re install strut

10. Install sway bar link mounts onto lower control arm. Pressed in stud acts like a locator pin, *does not get a nut* 

11. Install the supplied sway bar links (same as rear) to new mount. The links have a RIGHT and LEFT to them, make sure they are on the correct side.