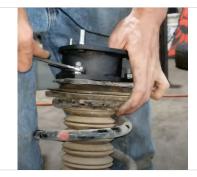

8. Place Traxda part on strut and bolt on

9. Re install strut

10. Install sway bar link mounts onto lower control arm. Pressed in stud acts like a locator pin, *does not get a nut* 

11. Install the supplied sway bar links (same as rear) to new mount. The links have a RIGHT and LEFT to them, make sure they are on the correct side.

12

| Rear                                                                                    |                                                              |
|-----------------------------------------------------------------------------------------|--------------------------------------------------------------|
| 1. Remove 3 nuts holding upper shock                                                    |                                                              |
| Mark inside lower control arm nut to preserve alignment                                 |                                                              |
| 3. Loosen inside control arm bolt                                                       |                                                              |
| 4. Remove sway bar link bracket at arm                                                  |                                                              |
| Remove outside control arm bolt and let spring come out                                 |                                                              |
| 6. Remove 3 bolts holding spring perch in                                               |                                                              |
| 7. Install Traxda part where spring perch was mounted, with spring perch mounted below. |                                                              |
| 8. Install Traxda sway bar link mount using supplied 10mm nuts                          |                                                              |
| 9. Install shock bracket                                                                |                                                              |
| 10. Re install spring and reattach control arm bolt                                     |                                                              |
| 11. Re install shock                                                                    |                                                              |
| 11. INC IIISTAII STIUCK                                                                 |                                                              |
|                                                                                         |                                                              |
| ALIGNMENT                                                                               | Alian to stock acttings. May need combar half hit for front  |
| ALIGNMENT                                                                               | Align to stock settings. May need camber bolt kit for front. |